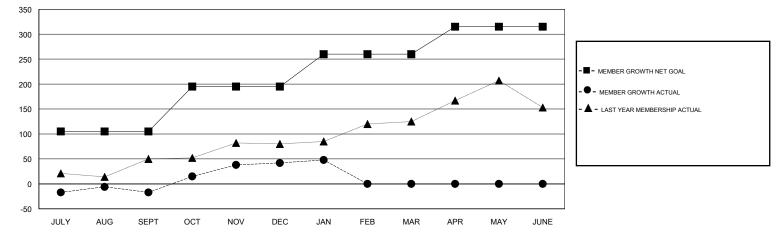

## GMT CA

|                       | Club          | s         |               | Members               |                           |                         |                                                    |  |
|-----------------------|---------------|-----------|---------------|-----------------------|---------------------------|-------------------------|----------------------------------------------------|--|
| RESULTS FOR 2017-2018 |               |           |               | RESULTS FOR 2017-2018 |                           |                         |                                                    |  |
| QUARTER               | NEW CLUB GOAL | NEW CLUBS | DROPPED CLUBS | QUARTER               | MEMBER GROWTH NET<br>GOAL | MEMBER GROWTH<br>ACTUAL | DROPPED<br>MEMBERS ACTUAL<br>(including transfers) |  |
| JULY/AUG/SEPT         | 3             | 1         | 0             | JULY/AUG/SEPT         | 105                       | 175                     | 185                                                |  |
| OCT/NOV/DEC           | 2             | 2         | 0             | OCT/NOV/DEC           | 90                        | 90                      | 28                                                 |  |
| JAN/FEB/MAR           | 1             | 0         | 0             | JAN/FEB/MAR           | 65                        | 30                      | 24                                                 |  |
| APR/MAY/JUNE          | 1             | 0         | 0             | APR/MAY/JUNE          | 55                        | 0                       | 0                                                  |  |