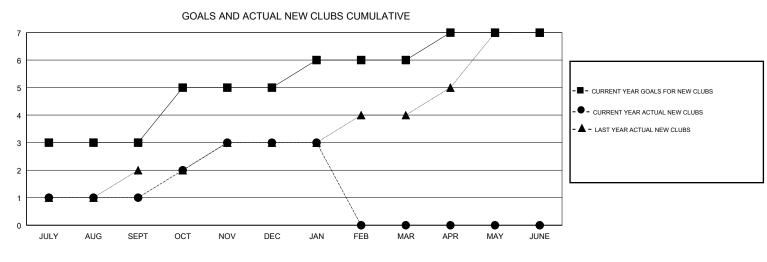

## GMT CA

|                       | Club          | s         |               | Members               |                           |                         |                                                    |  |
|-----------------------|---------------|-----------|---------------|-----------------------|---------------------------|-------------------------|----------------------------------------------------|--|
| RESULTS FOR 2017-2018 |               |           |               | RESULTS FOR 2017-2018 |                           |                         |                                                    |  |
| QUARTER               | NEW CLUB GOAL | NEW CLUBS | DROPPED CLUBS | QUARTER               | MEMBER GROWTH NET<br>GOAL | MEMBER GROWTH<br>ACTUAL | DROPPED<br>MEMBERS ACTUAL<br>(including transfers) |  |
| JULY/AUG/SEPT         | 3             | 1         | 0             | JULY/AUG/SEPT         | 105                       | 175                     | 185                                                |  |
| OCT/NOV/DEC           | 2             | 2         | 0             | OCT/NOV/DEC           | 90                        | 90                      | 28                                                 |  |
| JAN/FEB/MAR           | 1             | 0         | 0             | JAN/FEB/MAR           | 65                        | 30                      | 24                                                 |  |
| APR/MAY/JUNE          | 1             | 0         | 0             | APR/MAY/JUNE          | 55                        | 0                       | 0                                                  |  |